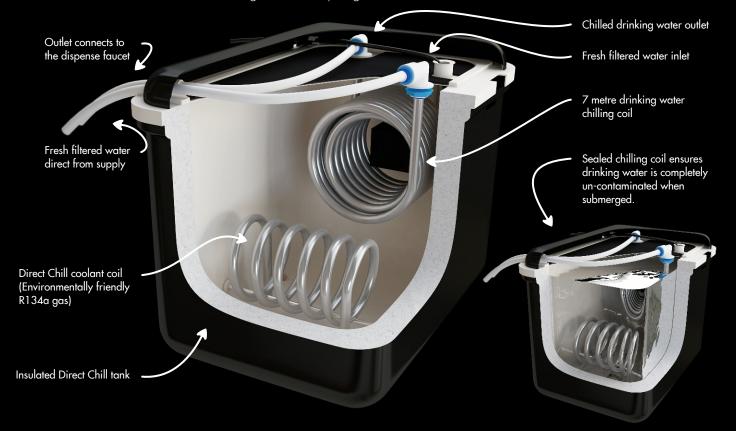

## Direct Chill - the superior solution

The Borg & Overström Direct Chill has many advantages over reservoir systems:

- No stored cold drinking water this means the risk of biological contamination is significantly reduced compared to a reservoir dispenser on account of there being no exposure of the water to the atmosphere (and air borne bugs)
- Instantly chilled water this means only the water required is cooled rather than a larger volume being available on standby which may not be required so the efficiency of the dispenser is greater. This along with the high level of insulation in the dispenser can result into lower energy consumption (eg: typically the average energy consumption over an 8 hour day of a hot and cold direct chill model could be just 0.885kWh compared to 1.107kW/h for a hot & cold reservoir model).
- Sealed drinking water system greatly reducing the need and concern for internal sanitisation and the various methods often employed which invariably use powerful disinfectants (eg: chlorine, hydrogen

peroxide, ozone, etc) which can have harmful side effects (eg: corrosion, oxidation, bleaching, etc) Generally no greater risk than with that of the buildings plumbing system (which isn't normally sanitized).

Also, all Borg & Overström DC model dispensers all have an integrated 'plug-n-play' installation process enabling speedy and simple installation and commissioning.